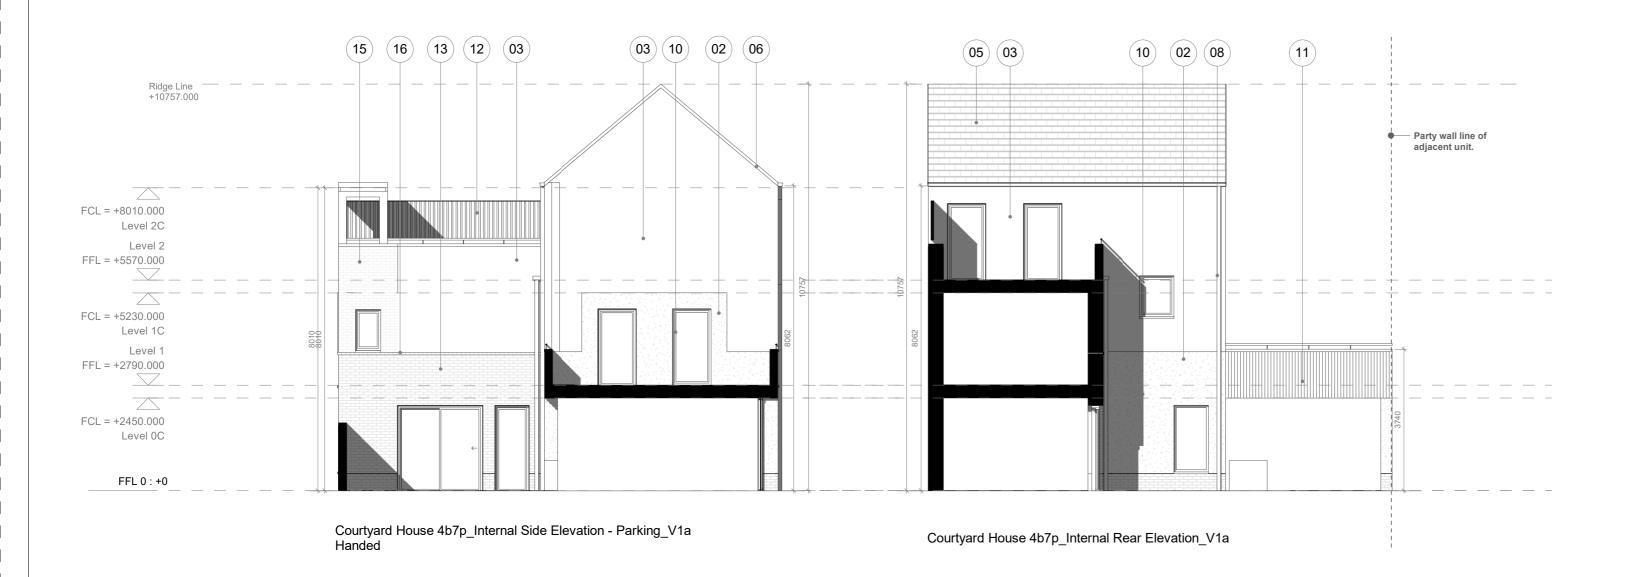

## Material Key

| Key | Material                                                                                           |  |  |
|-----|----------------------------------------------------------------------------------------------------|--|--|
| 01  | Stretcher bond brickwork - charcoal                                                                |  |  |
| 02  | Rough textured render - white                                                                      |  |  |
| 03  | Smooth textured render - white                                                                     |  |  |
| 04  | Recessed entrance porches with white pre-cast concrete lining - white                              |  |  |
| 05  | Artificial slate or concrete equivalent roof tiles - blue/grey                                     |  |  |
| 06  | Verge detail - blue/grey                                                                           |  |  |
| 07  | Vertical louvered timber screens/posts to terrace                                                  |  |  |
| 80  | Square section powder coated rainwater goods - black                                               |  |  |
| 09  | Vertical louvered timber screens/doors to carports                                                 |  |  |
| 10  | Composite/PVC windows and doors                                                                    |  |  |
| 11  | Profiled fibre cement facade material and handrail - hessian                                       |  |  |
| 12  | Profiled fibre cement facade material privacy screens with powder coated metal 'T' frame - hessian |  |  |
| 13  | Grey/white brick with grey mortar                                                                  |  |  |
| 14  | Smooth textured render - dark grey                                                                 |  |  |
| 15  | Grey/white brick with colour match mortar                                                          |  |  |
| 16  | Projecting header course grey/white brick grey mortar                                              |  |  |

drawing title 4 Bed 7 Person 3 Storey Courtyard House V1a Handed - Elevations

drawing no A496-PMA-XX-XX-DR-A-2026

project no - originator - volume - level - type - role - number scale 1:100 date <u>07/12/21</u> drawn SS original A2 checked CM revision /