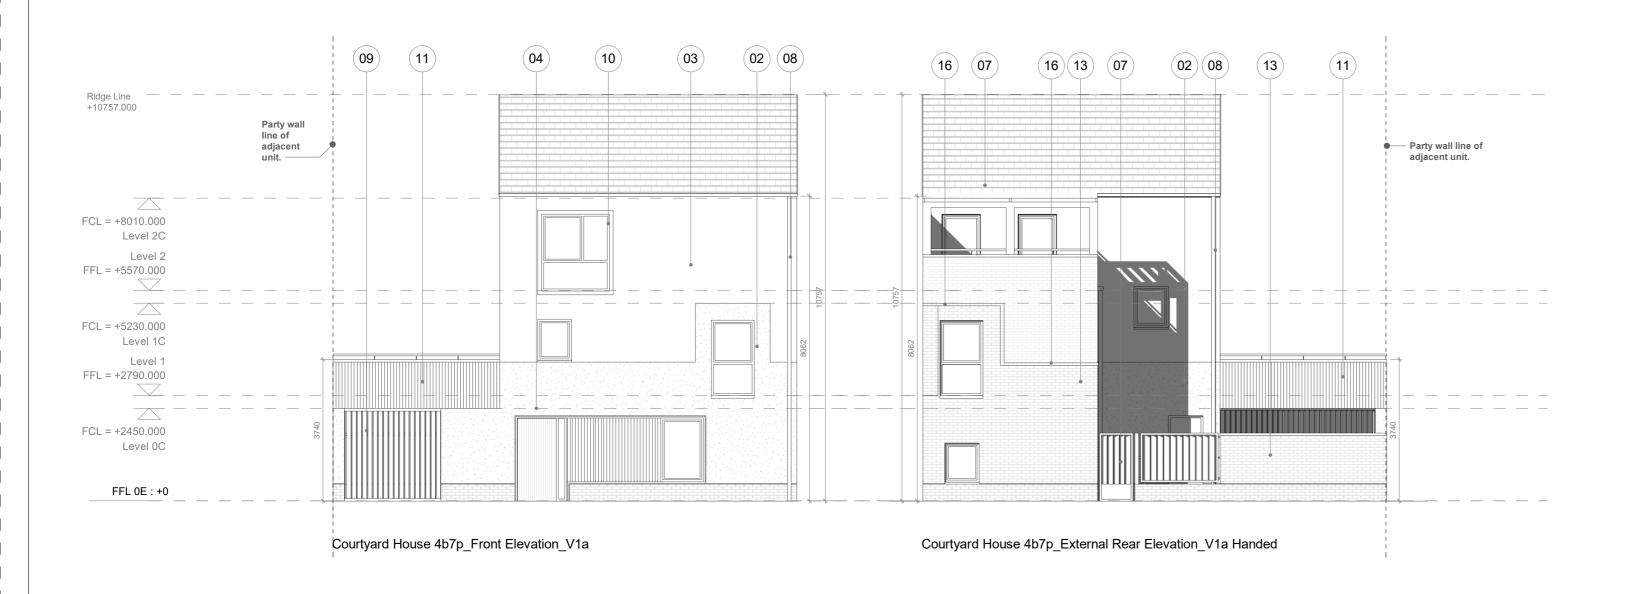

## Material Key

| Key | Material                                                                                           |  |  |
|-----|----------------------------------------------------------------------------------------------------|--|--|
| 01  | Stretcher bond brickwork - charcoal                                                                |  |  |
| 02  | Rough textured render - white                                                                      |  |  |
| 03  | Smooth textured render - white                                                                     |  |  |
| 04  | Recessed entrance porches with white pre-cast concrete lining - white                              |  |  |
| 05  | Artificial slate or concrete equivalent roof tiles - blue/grey                                     |  |  |
| 06  | Verge detail - blue/grey                                                                           |  |  |
| 07  | Vertical louvered timber screens/posts to terrace                                                  |  |  |
| 80  | Square section powder coated rainwater goods - black                                               |  |  |
| 09  | Vertical louvered timber screens/doors to carports                                                 |  |  |
| 10  | Composite/PVC windows and doors                                                                    |  |  |
| 11  | Profiled fibre cement facade material and handrail - hessian                                       |  |  |
| 12  | Profiled fibre cement facade material privacy screens with powder coated metal 'T' frame - hessian |  |  |
| 13  | Grey/white brick with grey mortar                                                                  |  |  |
| 14  | Smooth textured render - dark grey                                                                 |  |  |
| 15  | Grey/white brick with colour match mortar                                                          |  |  |
| 16  | Projecting header course grey/white brick grey mortar                                              |  |  |

drawing title 4 Bed 7 Person 3 Storey Courtyard House V1a Handed - Elevations

drawing no A496-PMA-XX-XX-DR-A-2026

project no - originator - volume - level - type - role - number scale 1:100 date <u>07/12/21</u> drawn SS original A2 checked CM revision /